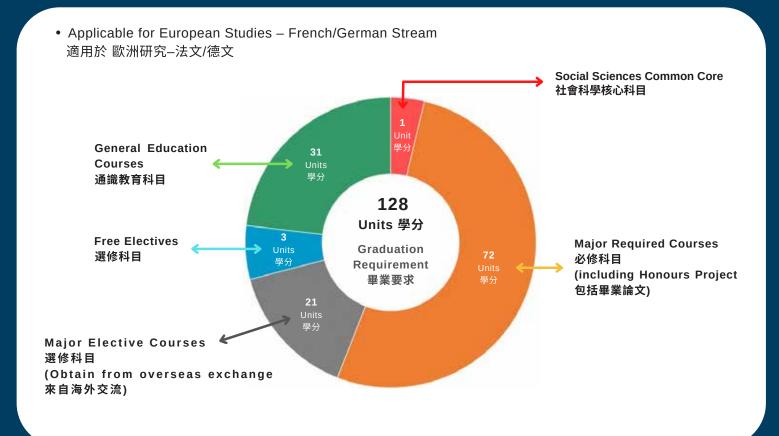

## PROGRAMME STRUCTURE 課程結構

Students are required to take a total of 128 units 同學必須修畢128個學分

• Applicable for Geography / Global & China Studies / Government & International Studies / History / Sociology 適用於 地理 / 全球及中國研究 / 政治及國際關係學 / 歷史 / 社會學

## BACHELOR OF SOCIAL SCIENCES (HONS) IN EUROPEAN STUDIES - FRENCH/GERMAN STREAM 歐洲研究社會科學學士 (榮譽) 學位課程 – 法文/德文

• Explore the old and modern Europe in the disciplines of Cultural Studies, Social Science and Political Science. Become a skilled and knowledgeable communicator between Hong Kong/mainland China and Europe with a professional working proficiency in either French or German. (No prior French or German skills needed!)