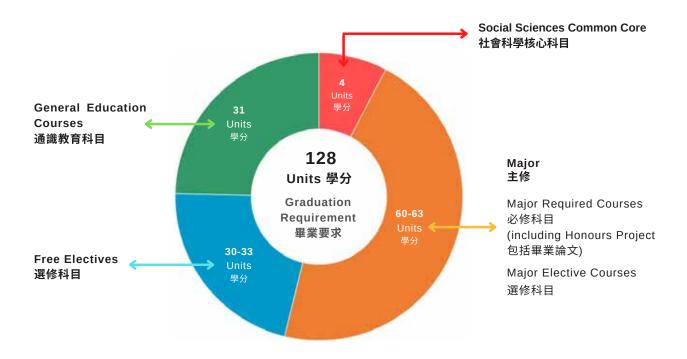

## PROGRAMME STRUCTURE 課程結構

Students are required to take a total of 128 units 同學必須修畢128個學分

• Applicable for Geography / Global & China Studies / Government & International Studies / History / Sociology 適用於 地理 / 全球及中國研究 / 政治及國際關係學 / 歷史 / 社會學