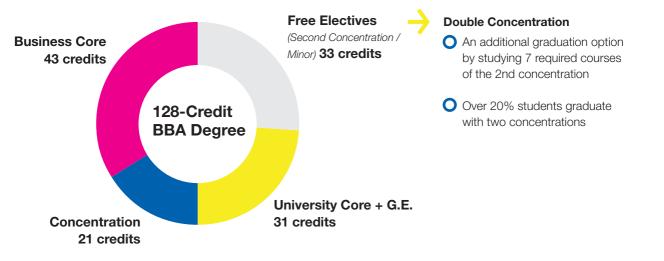

The HKBU BBA curriculum is designed to groom future business leaders. It equips you with broad-based business knowledge and expertise in specific professions. You can design a curriculum that matches your aspiration by achieving double concentration and minors.