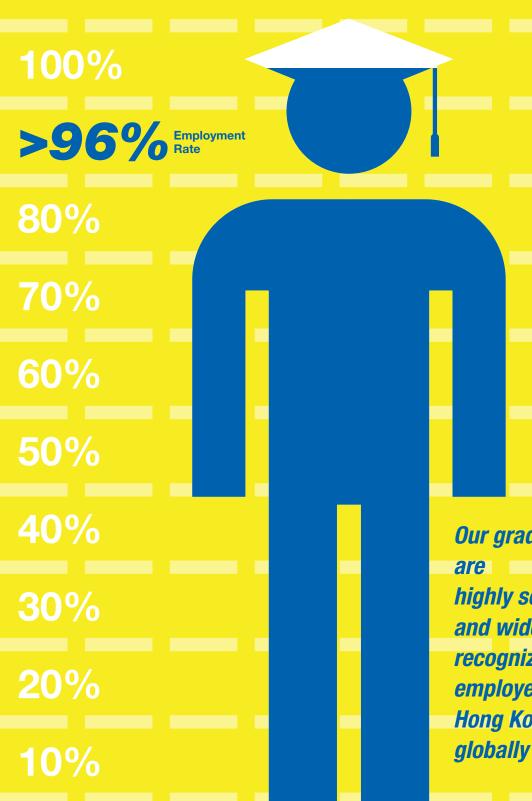

#### >96%

of BBA students successfully secure a full time job upon graduation

 The top 3 employment fields are: Banking, Human Resources, and Marketing

The BBA Programme Office and Career Services Section offer different services to help you identify your interest, hone your job search skills and enhance your employability