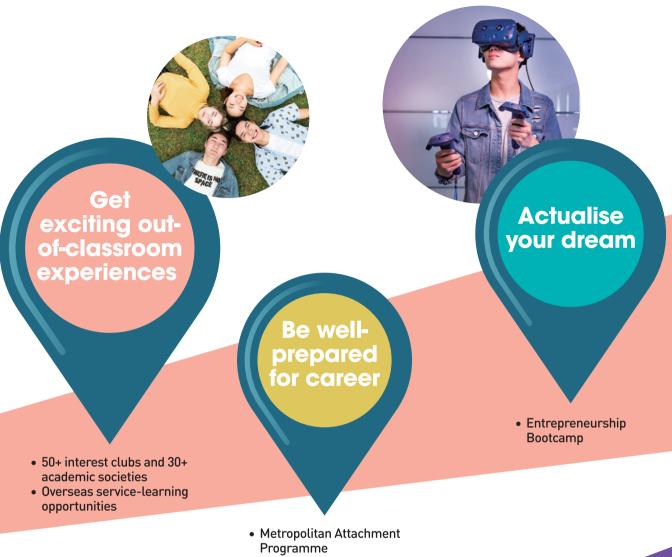

# **Be INNOVATIVE**



### undergraduate admissions 2020





#### Amazing journey starts@HKBU





• Virtual Career Fair

## WHY HKBU



I believe that HKBU has provided me with an opportunity and a platform to enhance my skills as an aspiring journalist in today's digital age.

Jay GANGLANI | Journalism | Year 3



HKBU offers me lots of opportunities to sharpen my competitive edge and to become a future leader. Through participating in the Model United Nations Club, I found my interests towards regional and international issues. **Shirley HUI** | Government and International Studies | Year 2

#### **GENERAL ENTRANCE REQUIREMENTS**

| Chinese Language                       | Level 3 |
|----------------------------------------|---------|
| English Language                       | Level 3 |
| Mathematics                            | Level 2 |
| Liberal Studies                        |